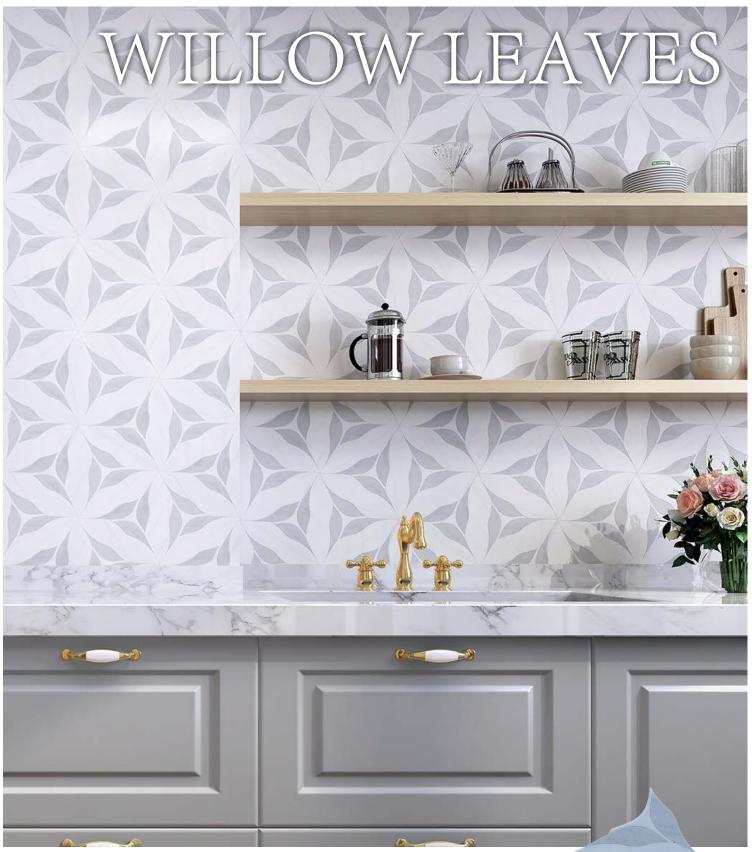

## ELYSEES

Dark Grey + Thassos Polished Marble | 12"x12"x3/8" | sheet MOSC2ELDGTG

C

Thassos + Mother of Pearl Polished Marble | 10.5"x12"x3/8" | sheet MOSC2JATGSS

Statuario + Light Grey Polished Marble | 7"x8"x3/8" | sheet MOSC2LSSTLG