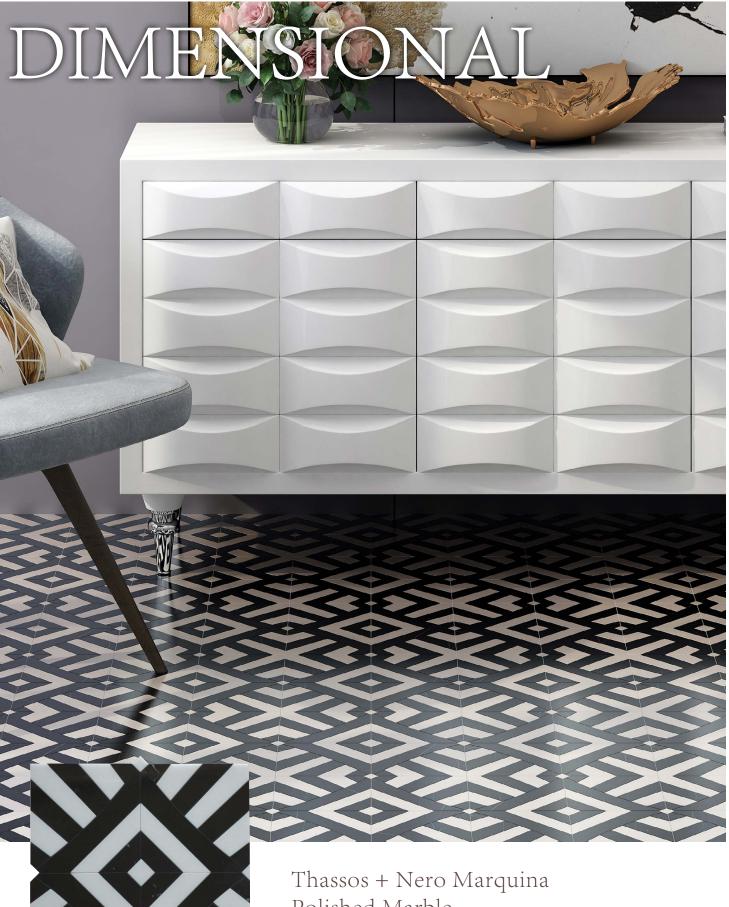

## - WATERJET collection

Thassos + Nero Marquin Polished Marble | 12"x12"x3/8" | sheet MOSC2DITGNM