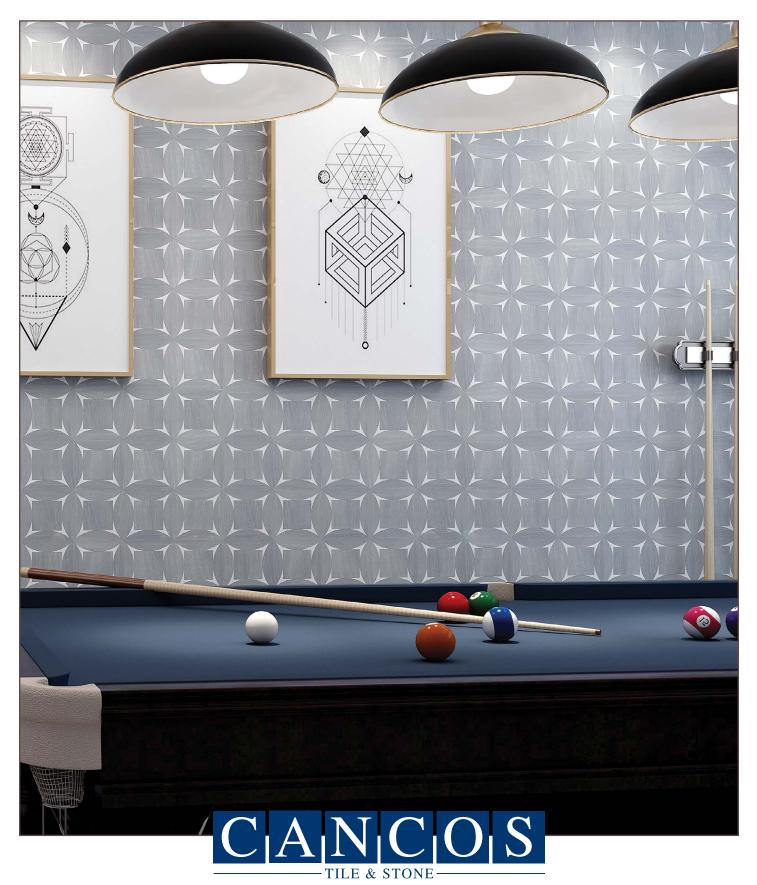

Cristallo 2

## - WATERJET collection





Thassos + Nero Marquin Polished Marble | 12"x12"x3/8" | sheet MOSC2DITGNM

## ELYSEES

Dark Grey + Thassos Polished Marble | 12"x12"x3/8" | sheet MOSC2ELDGTG

C





Thassos + Mother of Pearl Polished Marble | 10.5"x12"x3/8" | sheet MOSC2JATGSS



Statuario + Light Grey Polished Marble | 7"x8"x3/8" | sheet MOSC2LSSTLG



| 12"x12"x3/8" | Mosc2pistlg

Statuario + Light Grey Polished Marble | 17"x19"x3/8" | sheet MOSC2STSTLG STELLAR



Thassos + Mother of Pearl Polished Marble | 13.5"x14"x3/8" | sheet MOSC2THTGSS



Thassos + Mother of Pearl Polished Marble | 8"x9"3/8"x3/8" | sheet MOSC2TSTGSS







Calacatta Gold + Nero Marquina Polished Marble + Brass | 7.5"x9"x3/8" | sheet MOSC2TWCGNM



Dolomite + Light Grey Polished Marble | 7.5"x9"x3/8" | sheet MOSC2WLDOLG



## APPLICATION & MAIN