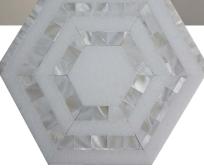

Calacatta Gold + Nero Marquina Polished Marble + Brass | 7.5"x9"x3/8" | sheet MOSC2TWCGNM

Dolomite + Light Grey Polished Marble | 7.5"x9"x3/8" | sheet MOSC2WLDOLG