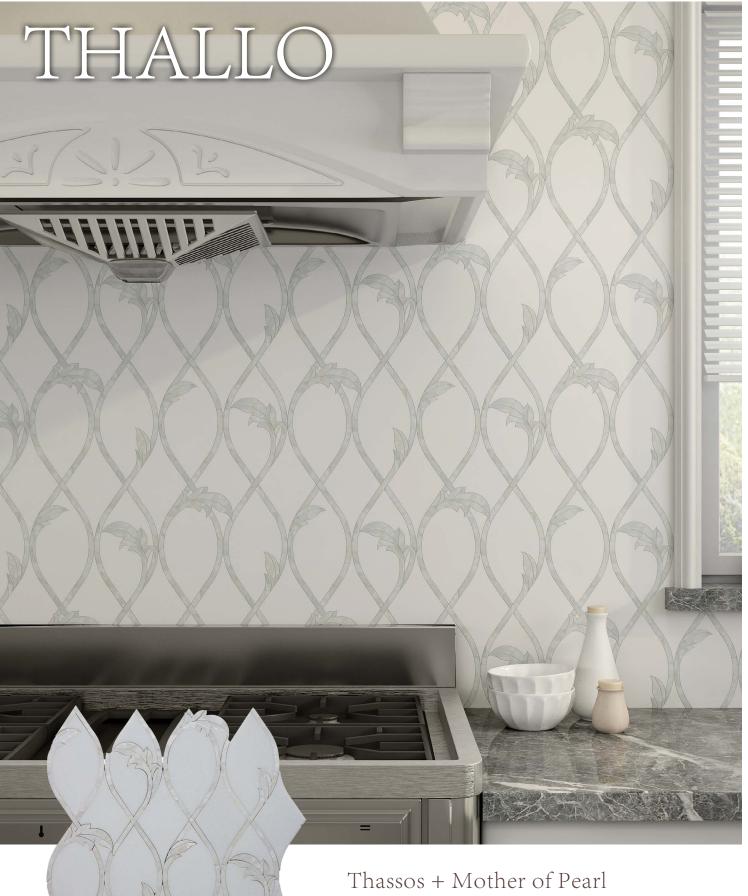

## ELYSEES

Dark Grey + Thassos Polished Marble | 12"x12"x3/8" | sheet MOSC2ELDGTG

C

Thassos + Mother of Pearl Polished Marble | 10.5"x12"x3/8" | sheet MOSC2JATGSS

Statuario + Light Grey Polished Marble | 7"x8"x3/8" | sheet MOSC2LSSTLG

JASMINE, THALLO, TIMES SQUARE:

Avoid sharp objects coming in contact with the Mother of Pearl. They may leave scratches on its surface or lead to breakage. Avoid direct sunlight; the color of the Mother of Pearl may change.