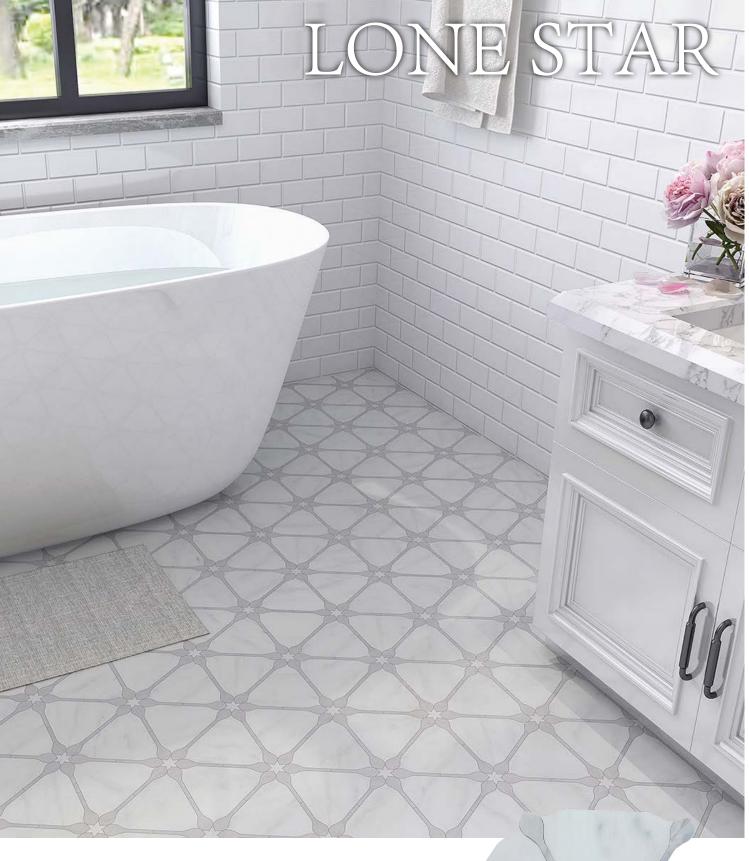

## ELYSEES

Dark Grey + Thassos Polished Marble | 12"x12"x3/8" | sheet MOSC2ELDGTG

C

Thassos + Mother of Pearl Polished Marble | 10.5"x12"x3/8" | sheet MOSC2JATGSS

Statuario + Light Grey Polished Marble | 7"x8"x3/8" | sheet MOSC2LSSTLG