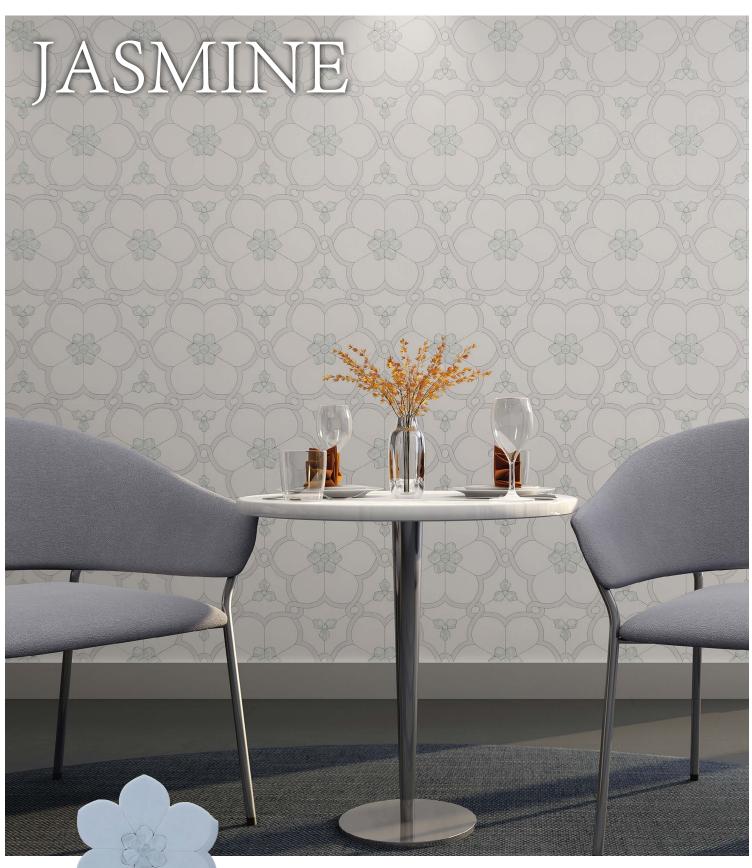

## ELYSEES

Dark Grey + Thassos Polished Marble | 12"x12"x3/8" | sheet MOSC2ELDGTG

C

Thassos + Mother of Pearl Polished Marble | 10.5"x12"x3/8" | sheet MOSC2JATGSS

Statuario + Light Grey Polished Marble | 7"x8"x3/8" | sheet MOSC2LSSTLG